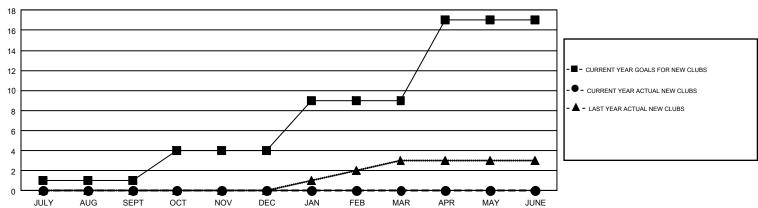

## GMT Constitutional Area 5 - J, Group H

GMT: OPEN

REPORT DOES NOT INCLUDE CLUBS IN UNDISTRICTED AREAS.

|               | Clu           | bs          |               | Members               |                           |                         |                                                    |  |
|---------------|---------------|-------------|---------------|-----------------------|---------------------------|-------------------------|----------------------------------------------------|--|
|               | RESULTS FO    | R 2019-2020 |               | RESULTS FOR 2019-2020 |                           |                         |                                                    |  |
| QUARTER       | NEW CLUB GOAL | NEW CLUBS   | DROPPED CLUBS | QUARTER               | MEMBER GROWTH NET<br>GOAL | MEMBER GROWTH<br>ACTUAL | DROPPED<br>MEMBERS ACTUAL<br>(including transfers) |  |
| JULY/AUG/SEPT | 1             | 0           | 0             | JULY/AUG/SEPT         | 438                       | 423                     | 240                                                |  |
| OCT/NOV/DEC   | 3             | 0           | 0             | OCT/NOV/DEC           | 443                       | 0                       | 0                                                  |  |
| JAN/FEB/MAR   | 5             | 0           | 0             | JAN/FEB/MAR           | 513                       | 0                       | 0                                                  |  |
| APR/MAY/JUNE  | 8             | 0           | 0             | APR/MAY/JUNE          | 498                       | 0                       | 0                                                  |  |