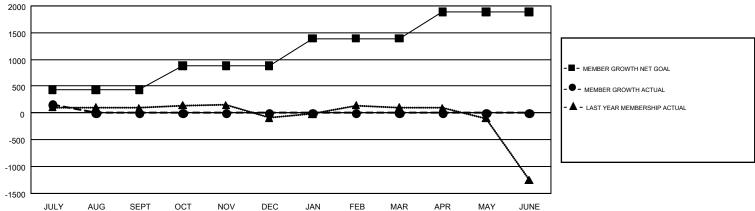

## GMT Constitutional Area 5 - J, Group H

GMT: OPEN

REPORT DOES NOT INCLUDE CLUBS IN UNDISTRICTED AREAS.

|               | Clu           | bs          |               | Members               |                           |                         |                                                    |  |
|---------------|---------------|-------------|---------------|-----------------------|---------------------------|-------------------------|----------------------------------------------------|--|
|               | RESULTS FO    | R 2019-2020 |               | RESULTS FOR 2019-2020 |                           |                         |                                                    |  |
| QUARTER       | NEW CLUB GOAL | NEW CLUBS   | DROPPED CLUBS | QUARTER               | MEMBER GROWTH NET<br>GOAL | MEMBER GROWTH<br>ACTUAL | DROPPED<br>MEMBERS ACTUAL<br>(including transfers) |  |
| JULY/AUG/SEPT | 1             | 0           | 0             | JULY/AUG/SEPT         | 438                       | 423                     | 240                                                |  |
| OCT/NOV/DEC   | 3             | 0           | 0             | OCT/NOV/DEC           | 443                       | 0                       | 0                                                  |  |
| JAN/FEB/MAR   | 5             | 0           | 0             | JAN/FEB/MAR           | 513                       | 0                       | 0                                                  |  |
| APR/MAY/JUNE  | 8             | 0           | 0             | APR/MAY/JUNE          | 498                       | 0                       | 0                                                  |  |